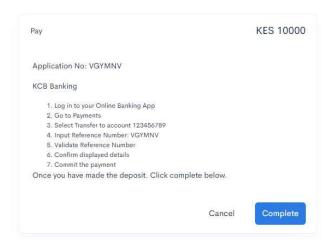

## KCB Payment Option

Pesaflow payment option

- a. For payments via bank channels follow the prompts provided for the respective bank
- b. For payments via Pesaflow, login to your Pesaflow account using your credentials and follow the prompts to complete payment.
- 8. The payment should automatically reflect on your account. You can confirm the payment via your student's portal under Receipts or in your financial statement.