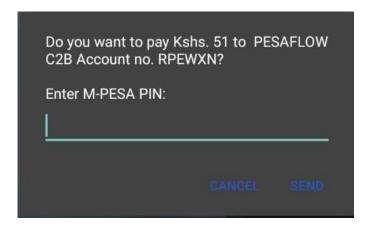

Select your preferred mode of payment from the available methods. Currently,
 Mpesa (STK Push), Equity Bank, KCB and Pesaflow direct are the available
 methods as indicated above.

- 6. If you select Mpesa, there are two (2) options:
  - a Use Mpesa by clicking the link here, and a pop up will come with your phone number (as recorded in portal). Click **Initiate Payment** and you will receive an STK on the phone to enter your Mpesa PIN. Then click **Complete**.

Pay Using M-PESA

1. Click here to receive M-PESA Menu

Phone Number

0797811022

Initiate Payment

2. Enter your M-PESA PIN and click OK
3. You will receive a confirmation SMS from M-PESA
After you receive a successful reply from M-PESA, click the complete button below.