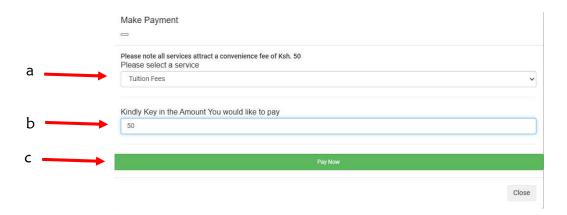

- 3. A new page will open to select service that you are paying for. Do the following:
  - a Select the service

- b Enter amount to pay
- c Click Pay Now

4. You will be redirected to another page with additional information which will include a unique **Payment Reference number** for identification on the government payment platform via e-citizen.