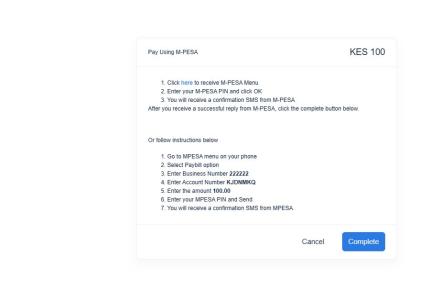

Pay Using M-PESA

1. Click here to receive M-PESA Menu

Phone Number

0797811022

Initiate Payment

2. Enter your M-PESA PIN and click OK
3. You will receive a confirmation SMS from M-PESA
After you receive a successful reply from M-PESA, click the complete button below.

Or follow instructions below

1. Go to MPESA menu on your phone
2. Select Paybill option
3. Enter Business Number 2222222
4. Enter Account Number WQABBXJ
5. Enter the amount 100.00
6. Enter your MPESA PIN and Send
7. You will receive a confirmation SMS from MPESA

Cancel

b Use Paybill No. 222222, following the instructions given.

7. Based on the selected method/mode of payment, you should be directed to any of the following screens

**Equity Bank Payment Option** 