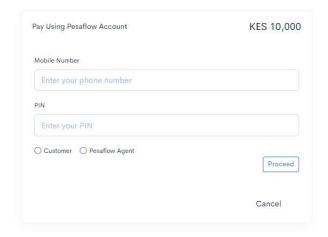

## KCB Payment Option

Pesaflow payment option

- a. For payments via bank channels follow the prompts provided for the respective bank
- b. For payments via Pesaflow, login to your Pesaflow account using your credentials and follow the prompts to complete payment.
- 8. The payment should automatically reflect on your account. You can confirm the payment via your student's portal under Receipts or in your financial statement.