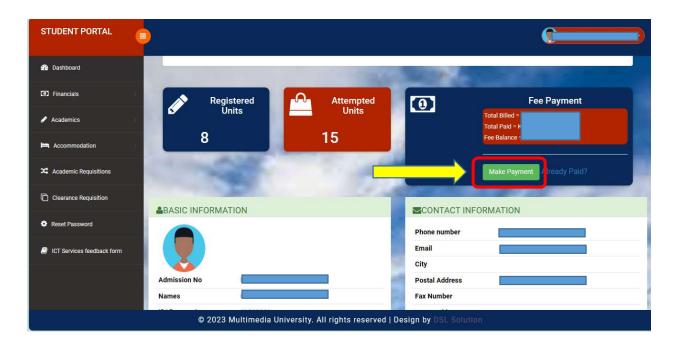

## PAYMENT OF FEES VIA STUDENTS' PORTAL

- 1. Login to the student portal via https://studentportal.mmu.ac.ke/
- 2. On the students' portal dashboard, under fee payment section, there is a button labeled "Make Payment" as indicated in the screenshot below. Click on the button to initiate the payment