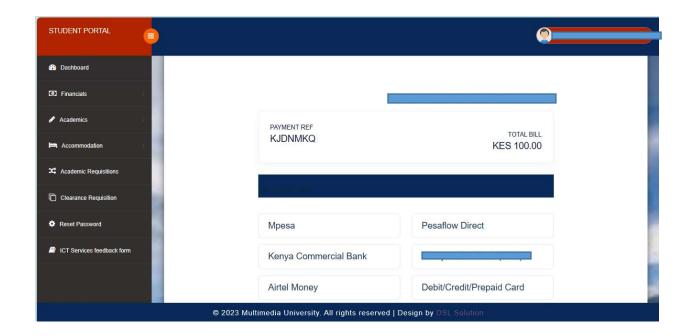

- 3. A new page will open to select service that you are paying for. Do the following:
  - a Select the service

- b Enter amount to pay
- c Click Pay Now

4. You will be redirected to another page with additional information which will include a unique **Payment Reference number** for identification on the government payment platform via e-citizen.

Select your preferred mode of payment from the available methods. Currently,
 Mpesa (STK Push), Equity Bank, KCB and Pesaflow direct are the available
 methods as indicated above.

- 6. If you select Mpesa, there are two (2) options:
  - a Use Mpesa by clicking the link here, and a pop up will come with your phone number (as recorded in portal). Click **Initiate Payment** and you will receive an STK on the phone to enter your Mpesa PIN. Then click **Complete**.